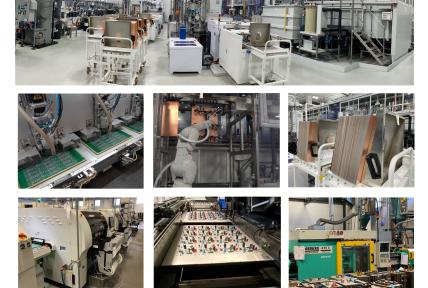

## PCB/A CAPABILITIES

ICM Controls provides the best value in the PCB/A industry by offering superior, American-made quality and support at globally competitive pricing. Our 84,000 sq./ft. vertically integrated manufacturing facility and state-of-the-art equipment allow us to provide customers with bare or fully assembled printed circuit boards, along with plastic injection molding and complete turn-key boxed solutions. Our command of these disciplines helps produce first pass yields of 99.7% with fast turn-around times.

## PCB/A CAPABILITIES

- 99.7% First Pass Yields
- Bare board or assembled (Surface Mount and Through Hole)
- Specializing in single and two layer rigid boards (Additional layer board options available contact us for full capabilities)
- Base Material: FR-4
- Copper Weight: 0.5 / 1.0 / 2.0 ounces
- Minimum distance between features: 8 mil
- Minimum finished hole size: 16 mil
- Solder Mask Color: Green (other colors available upon request)
- Legend Color: White or Black (other colors available upon request)
- Surface Finish: Organic solder ability
- Board thickness: 31 mil to 62 mil standard (other options available upon reguest)
- De-panelization: Score and Rout
- Adherence to IPC Class 2 Standards or higher
- 100% optically inspected
  (electrical inspections upon request)
- RoHS compliancy standard for PCBs
- Lead free solder also available at assembly upon request

## **ADDITIONAL SERVICES**

- Complete, in-house hardware, software and product design engineering services
- Extensive component library for maximum design flexibility
- Cable harnesses
- Plastic injection molding capabilities
  (7 machines from 22 to 570 Ton)
- Light assembly

## **ABOUT ICM CONTROLS**

- More than 35-years of PCB/A manufacturing expertise
- Vertically integrated, 84,000 square foot manufacturing facility
- State-of-the-art automated equipment
- 20,000+ circuits produced daily
- More than 1,000 branded and private labeled products