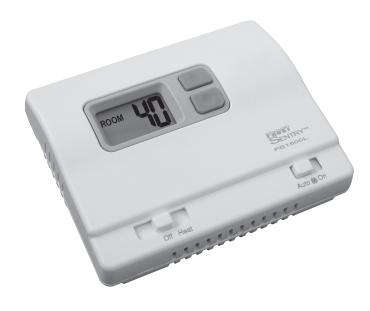

## **FS1500L**

## Non-programmable Electronic Thermostat

**APPLICATIONS:** 

APPLIANCE |

ELECTRICAL |

HVAC/R | MARINE | POOL & SPA |

## **FEATURES**

- ▼ Controls single stage heating systems
- √ Manual changeover
- Non-programmable
- Battery operated
- √ Heat only
- ▼ Millivolt and hydronic (water or steam) system compatible
- ▼ Compatible with gas and electric systems
- ▼ Compatible as a master thermostat in zoned system applications
- ▼ System customization: Choose three available temperature differential settings
- Backlit display
- √ Mercury-free, environmentally safe