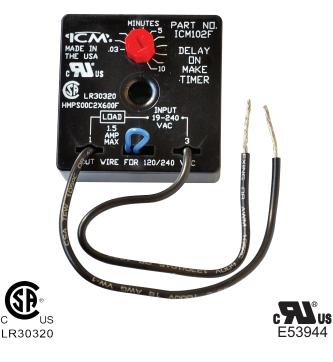

# **ICM102F** Delay on Make Timer with 6" Wire Leads

RV

## **FEATURES**

- ✓ Universal voltage operation
- ✓ Higher 1.5 amp power rating
- ✓ Knob-adjustable time delays
- ✓ Works with anticipator-type thermostats
- ✓ One model replaces many in field
- ✓ Ideal for compressor staging
- ✓ Simple 2-wire hookup
- ✓ "F" suffix denotes 6" wire leads

#### **SPECIFICATIONS**

- Voltage: 18-240 VAC, 1.5 amps, 15 amp inrush, 40 mA holding current
- Frequency: 50/60 Hz
- Adjustable delay: .03-10 minutes (1.8-600 seconds)
- Voltage drop: 2.5 V @ 1.5 amps