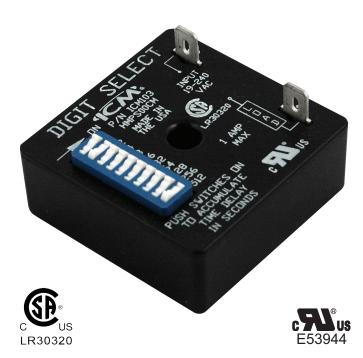

#### **FEATURES**

- ✓ Highly precise digital timing
- ✓ Switch-settable time delays
- ✓ Ideal for ice machine applications
- ✓ Universal voltage operation
- ✓ Repeat accuracy .5% over voltage and temperature range

## **SPECIFICATIONS**

- Voltage: 18-240 VAC, 1.0 amp, 10 amp inrus, 40 mA holding current
- Frequency: 50/60 Hz
- Switch-settable delays: Range from 1-1,023 seconds
- Voltage drop: 2.5 V @ 1 amp

Content and specifications on sell sheets subject to change without notice.