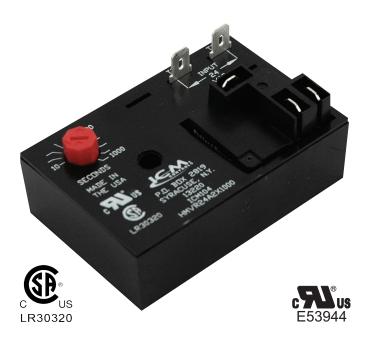

# **ICM104 Delay on Make Timer**

**APPLICATIONS:** 

APPLIANCE | ELECTRICAL |

HVAC/R | MARINE | POOL & SPA |

## **FEATURES**

- ▼ Highly precise digital circuitry
- High power, SPDT relay output
- ▼ Input to output isolation
- ▼ Works with anticipator-type thermostats
- Repeat accuracy .5% over voltage and temperature range
- √ Rugged, compact package

#### **OVERVIEW**

When power is applied to the input, the time delay begins. After the time delay is complete, the load energizes.

## **SPECIFICATIONS**

■ Voltage: 18-30 VAC

■ **Frequency:** 50/60 Hz

Output:

• N.O.: 20 amps @ 240 VAC

• N.C.: 10 amps @ 240 VAC

• Form: SPDT, 1 form C

• Knob-adjustable time delay: 10-1,000 seconds