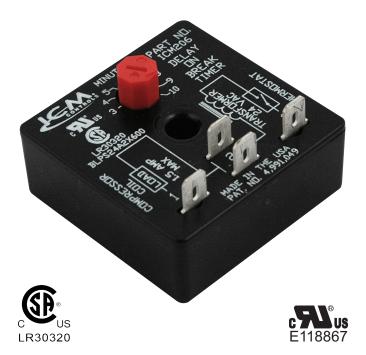

# **ICM206 Delay on Break Timer**

RV

## **SPECIFICATIONS**

- Voltage: 18-30 VAC, 1.5 amps, 15 amp inrush
- Frequency: 50/60 Hz
- Time delays: 3 to 10-minute adjustable time delay
- Holding current minimum: 40 mA

Content and specifications on sell sheets subject to change without notice.