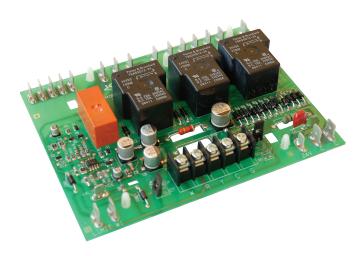

# **ICM289 Furnace Control Board**

RV

### **FEATURES**

- ✓ Low cost, form, fit and functional replacement board for Lennox
- ✓ Controls inducer fan motor, blower fan and monitors limit switches
- ✓ Microprocessor based design
- ✓ Functions with all 24 VAC thermostats

## **SPECIFICATIONS**

- Voltage range: Line (98 to 132 VAC) @ 60 Hz
- **Cool blower:** 20A @ 120 VAC
- Heat blower: 20A @ 120 VAC
- Inducer motor: 5A @ 120 VAC
- Cool blower ON delay: 1 second
- Cool blower OFF delay: 1 second
- Heat blower ON delay: 45 seconds
- Heat blower OFF delay: 90, 150, 210, 270 seconds