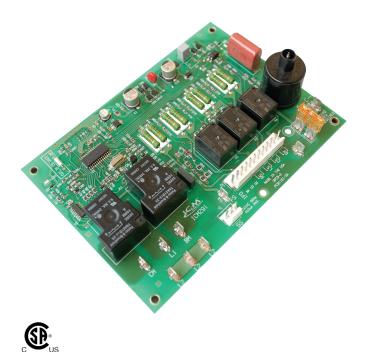

## **FEATURES**

- ✓ Direct Spark Ignition (DSI) control board
- ✓ Microprocessor-based
- Controls combustion, blower and indoor motor; spark ignitor and gas valve ۷
- Monitors timing, trial for ignition, flame sensing and lockout V
- ✓ 100% lockout safety feature
- ✓ Compatible with LP or natural gas
- ✓ Status LED for fault codes to aid in troubleshooting

# **SPECIFICATIONS**

- Voltage: 24 VAC (18-30 VAC), 60 Hz
- Voltage: 208/230 VAC, 60 Hz
- Power consumption 0.3A plus gas valve current @ 24 VAC
- Operating temperature: -40°F to -167°F (-40°C to 75°C)
- Pre-purge: 45 seconds
- Lockout: manual reset
- Post-purge: 45 seconds
- LED indicator
  - Red LED: Steady ON normal operation Flashing – fault codes