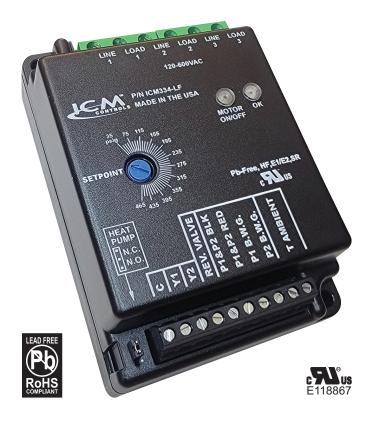

# ICM334 3-Phase ON/OFF Head Pressure Control

RV

## **FEATURES**

- ✔ 120-600 VAC
- ✓ 3-phase ON/OFF control
- ✓ One temperature and two pressure inputs
- ✓ Integral heat pump bypass circuitry
- ✓ 10 amp load carrying capability
- ✓ Hard Start 10 second hard start
- ✓ Heat pump bypass
- ✓ Applies full voltage to the motor under normal conditions

### **SPECIFICATIONS**

- Control voltage: 18-30 VAC
- 3-phase voltage: 120-600 VAC
- **Frequency:** 50/60 Hz
- **Operating temperature:** -40°F to +140°F (-40°C to +60°C)
- Probes:
  - **Temperature:** ICM379 thermistor, 10K ohm at 77°F (25°C)
  - Pressure: ICM380 (ordered separately)
- Heat pump override: N.C./N.O.
- **Mounting:** Surface mount using (2) #8 screws