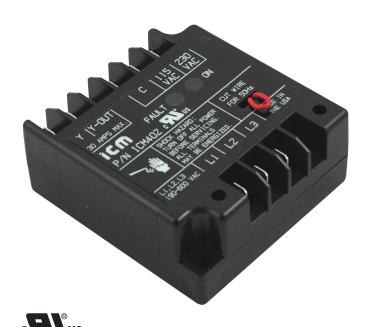

# **ICM402**

## 3-Phase Motor Protection Control

**APPLICATIONS:** 

APPLIANCE | ELECTRICAL | HVAC/R | MARINE | POOL & SPA | RV

### **FEATURES**

- **∨** Low cost 3-phase protection for single side
- Monitors for phase reversal, phase loss, unbalance % as a function of Input voltage
- ▼ Bright LED indicators for ON and FAULT
- ▼ Universal 3-phase input: 190-600 VAC
- ▼ Highly reliable passive electronics
- Epoxy coated for added protection
- √ Patented: U.S. Patent No. 5,337,206

### **SPECIFICATIONS**

■ **Voltage:** 190-600 VAC

■ Frequency: 50/60 Hz

■ **Control:** 115 or 208/230 VAC

Output:

• Relay: SPST

• N.O.: 30 amps