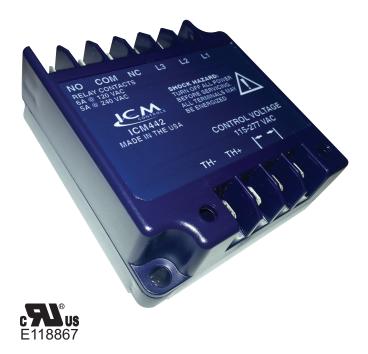

# **ICM442**

#### **FEATURES**

- Low cost, rugged motor temperature monitoring device designed to shut off power to the motor before thermal damage occurs
- ▼ Protects against over temperature in motor windings
- ▼ Control duty SPST relay layout: 10 amp, 250 VAC
- Uses up to four (4) 100 Ohm thermistors in series

### **SPECIFICATIONS**

■ **Voltage:** 200-575 VAC

■ Frequency: 50/60 Hz

■ **Voltage unbalance:** Adjustable 2-25%

■ **Control:** 115-277 VAC

■ Control duty SPST relay layout: 10 amps, 250 VAC

■ **Thermistors:** Four (4)  $100\Omega$  thermistors in series

■ **Relay Rating:** 250 VAC at 10 amps