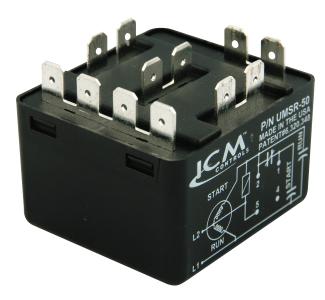

## **UMSR-50**Universal Motor Starting Relay

**APPLICATIONS:** 

APPLIANCE | ELECTRICAL | HVAC/R | MARINE | POOL & SPA | RV

## **FEATURES**

- ▼ Replacement for all standard potential relays
- ▼ Patented differential voltage sensing
- √ No user-adjustments required
- √ Non-positional mounting configuration
- √ 5oA switching capabilities
- ▼ Universal mounting bracket for easy installation
- √ .250" quick connect termination
- √ Safety timer

## **SPECIFICATIONS**

- Voltage rating: 110-270 VAC, single phase
- Maximum voltage contact rating: 502 VAC (absolute)
- Motor power rating: Up to 10 HP
- Operating position: Non-positional
- **Safety time out:** Approximately 1-second per 100 microfarads
- Consumption: 5 VA maximum
- Contact rating: 50A (break only)