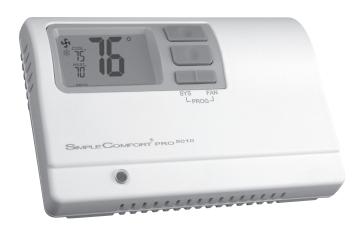

## **SC5010 PRO**

## **Programmable Electronic Thermostat**

**APPLICATIONS:** 

APPLIANCE | ELECTRICAL |

HVAC/R | MARINE | POOL & SPA |

## **FEATURES**

- ▼ For single-stage heat/cool or single-stage heat pump
- √ 7-day, 5-2-day and 5-1-1-day programming
- ▼ ICM patented thermal intrusion barrier
- √ Manual or auto changeover
- √ Large display with backlight
- √ Permanent memory
- ▼ Dual powered (battery or hardwire)