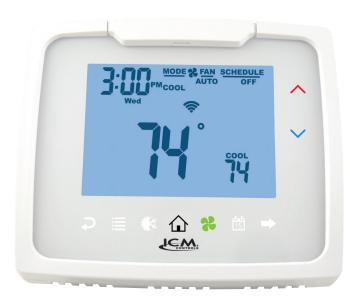

## **FEATURES**

- √ 7-day programmable
- √ Hardwired
- √ 2 Heat/2 Cool
- Large Display The touch icons are positioned away from the display for a larger viewing area; keeps display clean of fingerprints
- ▼ Button/switch free front No mechanical buttons or switches to break or wear
- ✓ Dynamic Interface Highly intuitive patent-pending! Icons illuminate ONLY when they are needed
- Positioning Thin profile ideal for either "internal" or "wall mount" applications
- ▼ Mounting Base Designed with sub base to make installation a "snap"
- ▼ Removable logo plate Great for customers to promote their business
- ▼ Wi-Fi compatible with user friendly connectivity
- ▼ Thermal safety Excessive heating bi-metal safety switch
- ▼ User coded lockout Designed with renters and children in mind