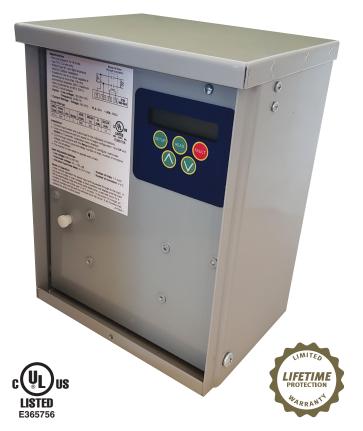

### **OVERVIEW**

The **ICM493-60A** is an advanced, single-phase line voltage monitor with a bank of surge arresters for added protection against lightning strikes. Includes a built-in 6oA contactor to support larger systems. Housed in a NEMA Rated 3R enclosure for outdoor installations. UL Listed. Installs easily between the service disconnect and the condensing unit. Ideal for Mini-Splits or other valuable, single-phase equipment.

# FEATURES

- Protects against over and under voltage, rapid short cycling caused by transients, and high-power surges
- ✓ Fault history feature records and retains the five most recently occurred faults in non volatile memory
- ✓ Ideal for mini-splits or other condensing units
- ✓ Easy to view, backlit digital display
- ✓ Bank of five L-L surge arresters
- ✓ Built-in 6oA contactor
- ▼ NEMA Type 3R rated metal enclosure for outdoor use
- ✓ Easy installation and setup
- ✓ Limited lifetime product, up to a 3-year \$10,000 connected equipment warranty

#### **MECHANICAL:**

- Mounting: Four mounting holes in back of enclosure
- Enclosure: Weather resistant, NEMA 3R rated for outdoor installation