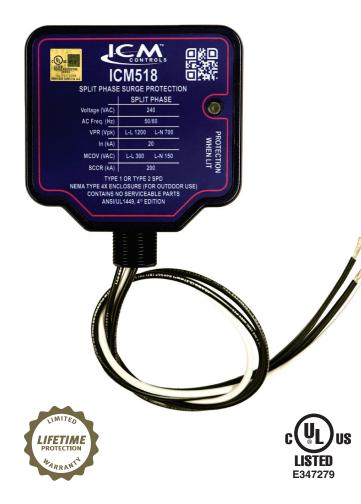

### **OVERVIEW**

The **ICM518** is a UL Listed Type 1&2 Surge protective device for 240 VAC Split Phase configuration. When a surge occurs, the ICM518 will absorb the surge up to the limits expressed in the specifications section of this guide.

The **ICM518** incorporates thermal protection on the surge elements (TMOV's) which allows for safe disabling of the surge protector when a surge exceeds the thermal limits of the device. A status light on the **ICM518** identifies proper operational status when illuminated. The **ICM518** can be installed as a Type 1 or Type 2 device for both indoor and outdoor applications.

### FEATURES

- ✓ 240 VAC split phase surge protective device
- ✓ Easy 3-wire installation
- ✓ 3/4" conduit connection
- ✔ Green LED indicator tells whether the device is operational
- ✓ Low cost, high performance
- ✓ Rugged and reliable
- ✓ UL Listed Type 1 or Type 2 SPD
- ✓ NEMA Type 4X watertight enclosure for indoor/outdoor use
- ✓ Surge protection technology: Thermally protected MOVs (TFMOV)
- ✓ Maximum Surge Current: 100 kA
- Limited lifetime product, up to a 3-year \$10,000 connected equipment warranty

### **SPECIFICATIONS**

- Service voltage: Split phase 240 VAC
- Short Circuit Current Rating (SCCR): 200 kA
- Maximum Surge Current: 100 kA
- Nominal discharge current (In): 20kA
- Protection mode: L1-L2, L1-N, L2-N
- Maximum Continuous Operation Voltage (MCOV):
  - L-L: 300 VAC
  - L-N: 150 VAC
- VPR:
  - L-L: 1200 VAC
  - L-N: 700 VAC
- **SPD type:** Type 1 (can also be used in Type 2 applications)
- Surge protection technology: TFMOV
- Input power frequency: 50/60 Hz