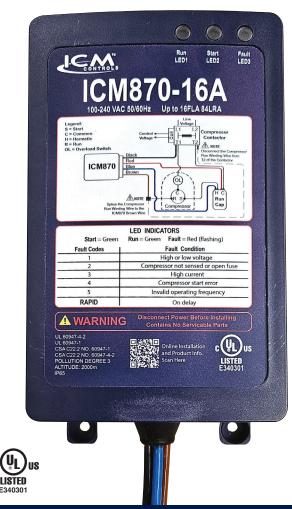

The **ICM870** will monitor system health including voltage, current, compressor startup and self integrity. Upon a fault condition, the **ICM870** will halt operation and initiate a 4-minute anti-short cycle routine while providing diagnostic fault information by means of an LED indicator.

## SPECIFICATIONS

- Inputs: L1 & L2
- Nominal voltage: 120 VAC, 240 VAC
- Over voltage limits: 120 VAC nominal = 140 VAC, 240 VAC nominal = 264 VAC
- Under voltage limits: 120 VAC nominal = 95 VAC, 240 VAC nominal =195 VAC
- Outputs: Compressor
- **Current:** Maximum nominal = 9A and 16A
- Over current limits:
  - ICM870-9A = 11.25A
  - ICM870-16A = 20A
- **Operating temperature:** -40°F to 131°F (-40°C to 55°C)
- Storage temperature: -40°F to 149°F (-40°C to 65°C)
- Humidity: 0-95% non-condensing
- Enclosure: IP65/Type 4X
- Dimensions: 7.94" X 4.20" X 2.10"