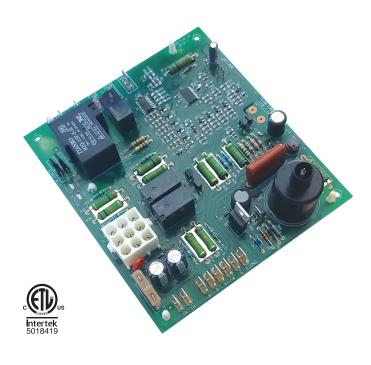

# **ICM2913**

# Direct Spark Ignition (DSI) Control Board

**APPLICATIONS:** 

APPLIANCE |

**ELECTRICAL** 

HVAC/R |

MARINE | POOL & SPA |

#### **REPLACES**

■ Trane Spark Ignition Control: D674711P01

## **FEATURES**

- ▼ Direct Spark Ignition (DSI) control board
- √ Microprocessor-based
- ▼ Monitors system timing, trial for ignition, system switches, flame sensing and lockout
- √ 100% lockout safety feature monitors for repeated over-temperature faults or flame losses and disables the heat operation for safety
- ▼ Continuously monitors the gas valve output
- ▼ Compatible with LP or natural gas
- ▼ LED indication for status and fault codes to aid in troubleshooting
- √ On board fuse

## **SPECIFICATIONS**

■ Voltage: 230 VAC

■ Control voltage: 18 - 30 VAC

■ Frequency: 50/60 Hz