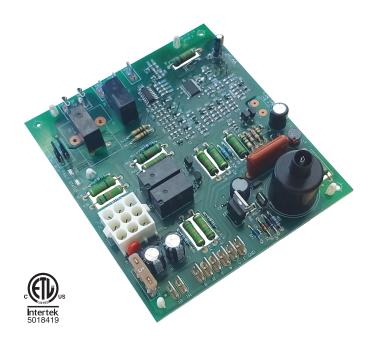

# **ICM2914**

## **Direct Spark Ignition (DSI) Control Board**

**APPLICATIONS:** 

APPLIANCE |

ELECTRICAL |

HVAC/R | MARINE | POOL & SPA |

#### **FEATURES**

- ▼ Direct Spark Ignition (DSI) control board
- √ Microprocessor-based
- ▼ Monitors system timing, trial for ignition, system switches, flame sensing and lockout
- √ 100% lockout safety feature monitors for repeated over-temperature faults or flame losses and disables the heat operation for safety
- ▼ Continuously monitors the gas valve output
- ▼ Compatible with LP or natural gas
- ▼ LED indication for status and fault codes to aid in troubleshooting
- √ On board fuse