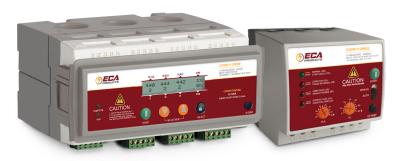

ECA100-11 & ECA500-11 Series

## **Motor Protection Relays**

for Industrial Motor Control Centers & Panels

- · Large Chillers & A/C Units
- Agriculture/ Irrigation
- Food & Beverage
- Construction
- Manufacturing
- Hotels & Resorts
- · Breweries and Distilleries
- · Oil & Gas Rigs