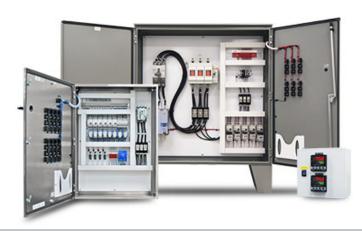

## **Motor Protection Relays**

for Industrial Motor Control Centers & Panels

- · Large Chillers & A/C Units
- Agriculture/ Irrigation
- Food & Beverage
- Construction
- Manufacturing
- Hotels & Resorts
- · Breweries and Distilleries
- · Oil & Gas Rigs