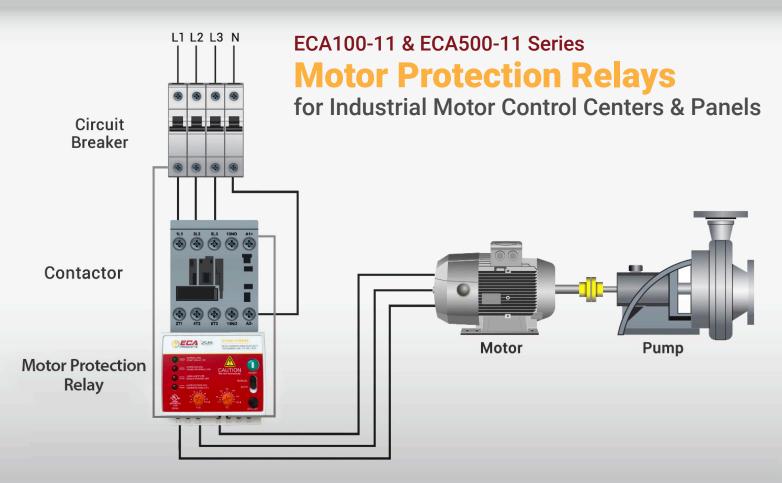

ECA100-11 & ECA500-11 Series

## **Motor Protection Relays**

for Industrial Motor Control Centers & Panels

- · Large Chillers & A/C Units
- Agriculture/ Irrigation
- Food & Beverage
- Construction
- Manufacturing
- Hotels & Resorts
- · Breweries and Distilleries
- · Oil & Gas Rigs