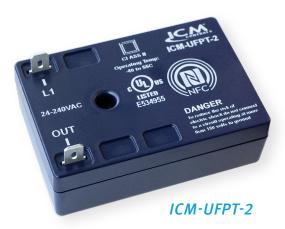

## **FEATURES**

- ✓ Universal input voltage 24 240 VAC
- ✓ 40 ma min load requirement (2-wire only)
- Reduce truck stock inventory
- ✔ Includes a 5 Amp dry contact output relay for controlling a load directly no minimum load requirement (5-wire only)
- ✓ Compatible with over 85 legacy ICM timers
- ✓ NFC technology allows for the user to change timer application on the fly using a smart phone to set up all functionality of the timer including mode and delay time.
- ✓ Installation instructions, wiring diagrams, and timing diagrams conveniently displayed on the App
- ✓ Easy installation

#### • ICM-UFPT-2:

- 24-240VAC
- Maximum 0.5A
- Minimum 40mA