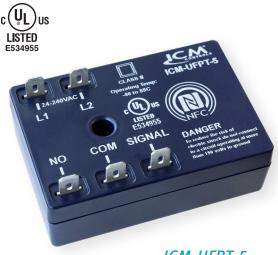

## **FEATURES**

- ✓ Universal input voltage 24 240 VAC
- ✓ 40 ma min load requirement (2-wire only)
- Reduce truck stock inventory
- ✔ Includes a 5 Amp dry contact output relay for controlling a load directly no minimum load requirement (5-wire only)
- ✓ Compatible with over 85 legacy ICM timers
- ✓ NFC technology allows for the user to change timer application on the fly using a smart phone to set up all functionality of the timer including mode and delay time.
- ✓ Installation instructions, wiring diagrams, and timing diagrams conveniently displayed on the App
- ✓ Easy installation

#### Output • ICM-UFPT-5:

- 1A @ 240VAC (pilot duty)
- 4FLA/4LRA @ 277VAC (AC motor)

**JCM** 

- 5A @ 277VAC (general use)
- 8.75A @ 240VAC (resistive)