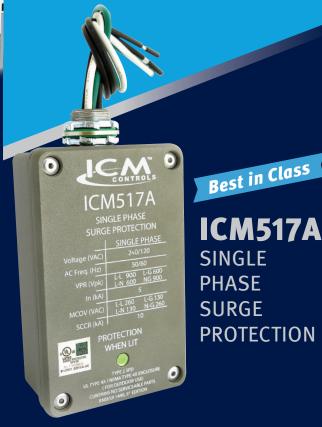

## Overview

The ICM517A is a Type 2 (load side) Surge Protective Device (SPD) designed to protect valuable single-phase equipment from damaging fast acting transient surges.

- **PEACE OF MIND:** The ICM517A provides the best-in-class surge protection and most durable Type 2 SPD on the market with the best warranty available.
- RELIABILITY: Rest assured your ICM517A
   will endure severe surge events while
   protecting your connected equipment
   and containing the surge within the
   enclosure.
- **DURABILITY:** The NEMA 4X waterproof rating of the ICM517A assures it will hold up in any weather environment.
- **SIMPLICITY:** The easy-to-read Single LED Indicator assures easy identification of when the ICM517A has protection enabled or when the ICM517A needs to be replaced