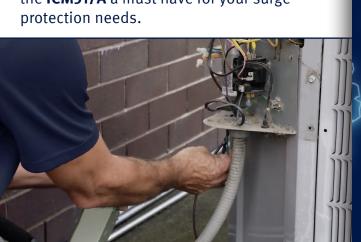

New National Electrical codes and major manufacturers are now requiring surge protection to be installed on new construction (NEC) and to maintain warranty (manufacturers).

American manufacturing coupled with stateof-the-art TMOV surge protection technology and rugged casted aluminum design make the **ICM517A** a must have for your surge protection needs.