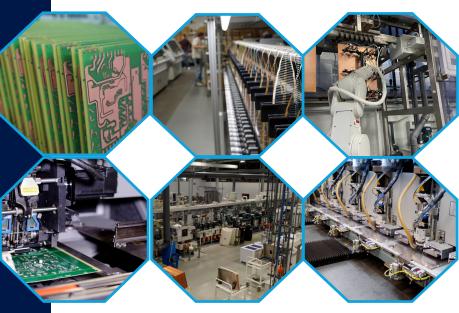

## PCB/A Capabilities

ICM Controls provides the best value in the PCB/A industry by offering superior, American-made quality and support at globally competitive pricing. Our 84,000 sq./ ft. vertically integrated manufacturing facility and state-ofthe-art equipment allow us to provide customers with bare or fully assembled printed circuit boards, along with plastic injection molding and complete turn-key boxed solutions. Our command of these disciplines helps produce first pass yields of 99.7% with fast turn-around times.

## **CAPABILITIES**

- 99.7% First Pass Yields
- Bare board or assembled (surface mount and through
- Specializing in single and two layer rigid boards (Additional layer board options available - contact us for full capabilities)
- Base Material: FR-4
- Copper Weight: 0.5 / 1.0 / 2.0 ounces
- Minimum distance between features: 8 mil
- Minimum finished hole size: 16 mil
- Solder Mask Color: Green (other colors available upon request)
- Legend Color: White or Black (other colors available upon request)

## **ABOUT ICM CONTROLS**

- More than 35-years of PCB/A manufacturing expertise
- Vertically integrated, 84,000 square foot manufacturing facility
- State-of-the-art automated equipment
- 20,000+ circuits produced daily
- More than 1,000 branded and private labeled products