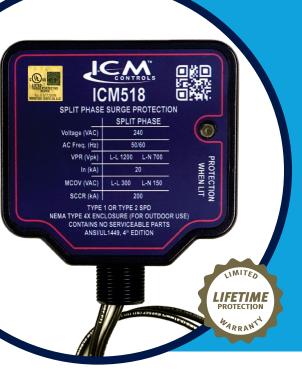

### **ICM518**

## 240 VAC Split Phase Whole Home Surge Protective Device

- v 240 VAC split surge protective device
- v Easy 3-wire installation
- v Green LED indicator tells whether the device is operational
- v Low cost, high performance, rugged and reliable
- NEMA Type 4X watertight enclosure for indoor/outdoor use
- Surge protection technology: Thermally protected MOVs (TFMOV)