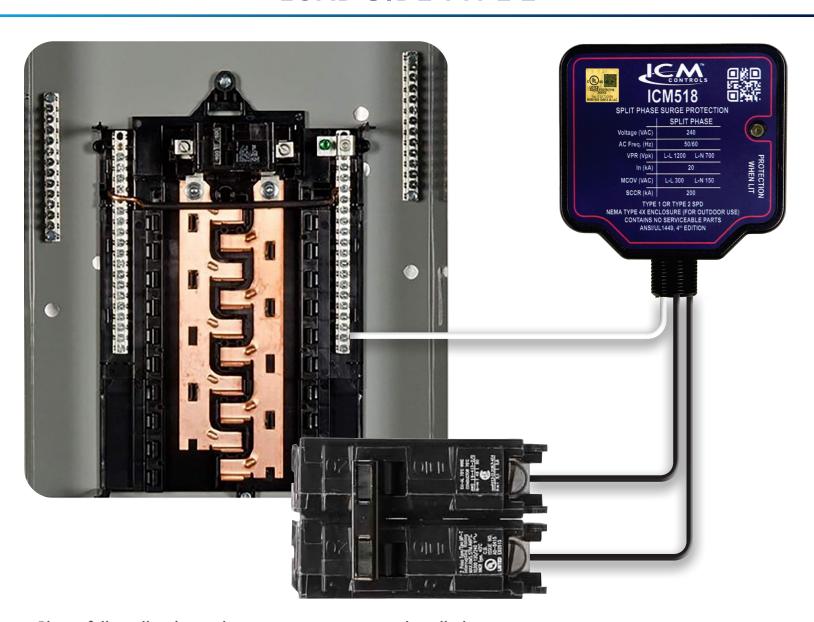

#### **ICM518 WHOLE HOME WIRING SUGGESTION LOAD SIDE TYPE 2**

- Please follow all code requirements to ensure proper installation.
- Use an an appropriately sized double pole breaker to contact both bus bars.
- Even when mounted in the panel on the load side as a Type 2 connection, the ICM518 is the first thing a surge will hit because it is the shortest distance from the power source.
- Everything else in the home is farther away from the source.